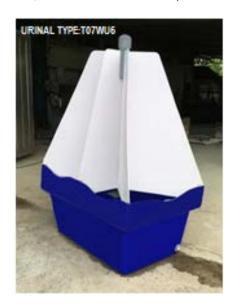

# Toilets (Cont'd)

#### Exterior & Interior

SQUAT TYPE BOWL

WASH BASIN

SHOWER

PORTABLE TOILET, MODEL T5

PORTABLE TOILET, MODEL T6W & T6WU(with Urinal)