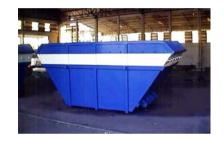

# Bins and Containers

#### for Bulk Refuse and Solid Waste

#### BINS AND LUGGER CONTAINERS FOR MUNICIPAL SOLID WASTE (MSW):

- Custom-built for different configurations of bins for garbage collector truck with lifting device.
- Containers, Luggers and Roll-off tank for MSW transfer stations and transporting trailers or trucks.
- Storage Containers for hazardous waste, hospital waste, MSW and others.