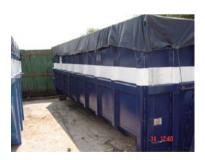

# Bins and Containers

#### for Bulk Refuse and Solid Waste

#### BINS AND LUGGER CONTAINERS FOR MUNICIPAL SOLID WASTE (MSW):

- Custom-built for different configurations of bins for garbage collector truck with lifting device.
- Containers, Luggers and Roll-off tank for MSW transfer stations and transporting trailers or trucks.
- Storage Containers for hazardous waste, hospital waste, MSW and others.