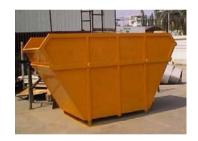

# Bins and Containers

#### for Bulk Refuse and Solid Waste

#### BINS AND LUGGER CONTAINERS FOR MUNICIPAL SOLID WASTE (MSW):

- Custom-built for different configurations of bins for garbage collector truck with lifting device.
- Containers, Luggers and Roll-off tank for MSW transfer stations and transporting trailers or trucks.
- Storage Containers for hazardous waste, hospital waste, MSW and others.