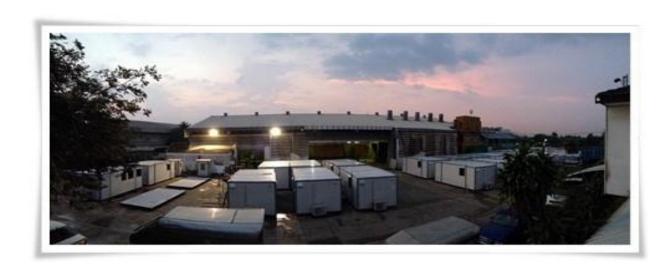

# Company Background

**S&T Contemp Company Limited** (S&T) is a service oriented manufacturer and provider of professional service technicians in several markets since 1987. Our factory is located in Sampran district, 33 kilometers from the Bangkok central business district, and our registered main business port facility. Satellite offices are located at strategic maritime service centers, e.g. Bangkok Port (PAT), Laem Chabang (LCB) ICD, Lat Krabang (LKB) ICD, Maptapud, Route 331 CY Chacheongsao, Klang Sub-factory and several private depots.

# Facts and Company Data

- Established since 1987
- Registered Capital 10 Million Baht
  - Office location is near central business district of Bangkok and Bangkok Port
- Factory is located in Sampran district, Nakorn Pathom,
  - 33 KM. S.W. of Bangkok with 10,000 sq.m. (107,500 sq.ft.)
  - concrete marshalling and storage yard including 2,000 sq.m.
     (21,500 sq.ft.) high overhead factory under roof.
- Satellite offices are located at strategic maritime service centers, e.g. Bangkok Port ICD (PAT), Laem Chabang (LCB) ICD, Lat Krabang (LKB) ICD and several private depots.
- Staff of 200 employees serving throughout of region
- O Container yard for a stock of 20' and 40' refrigerated marine containers
  - (Reefers), and dry van container, 200 TEUs
- Facilities and equipment well equipped facilities for
  - construction, fabrication, and refurbishment, e.g. air-blast room and paint room
  - continuous machine for forming prefabricated sandwich panel with insulation,
  - hydraulic press-brake for metal sheet forming (400 tons), welding and cutting equipment,
  - gantry crane, truck with 25 tons hydraulic crane, forklifts, material handling equipment, workshop tools & apparatus, measuring instruments, etc.