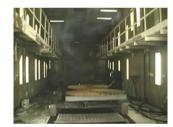

# Facts and Company Data

- Established since 1987
- Registered Capital 10 Million Baht
  - Office location is near central business district of Bangkok and Bangkok Port
- Factory is located in Sampran district, Nakorn Pathom,
  - 33 KM. S.W. of Bangkok with 10,000 sq.m. (107,500 sq.ft.)
  - concrete marshalling and storage yard including 2,000 sq.m.
     (21,500 sq.ft.) high overhead factory under roof.
- Satellite offices are located at strategic maritime service centers, e.g. Bangkok Port ICD (PAT), Laem Chabang (LCB) ICD, Lat Krabang (LKB) ICD and several private depots.
- Staff of 200 employees serving throughout of region
- O Container yard for a stock of 20' and 40' refrigerated marine containers
  - (Reefers), and dry van container, 200 TEUs
- Facilities and equipment well equipped facilities for
  - construction, fabrication, and refurbishment, e.g. air-blast room and paint room
  - continuous machine for forming prefabricated sandwich panel with insulation,
  - hydraulic press-brake for metal sheet forming (400 tons), welding and cutting equipment,
  - gantry crane, truck with 25 tons hydraulic crane, forklifts, material handling equipment, workshop tools & apparatus, measuring instruments, etc.

AIR-BLAST ROOM

PRESS BRAKE ,500 TONS

AUTO PREFAB. SANDWICH PANEL