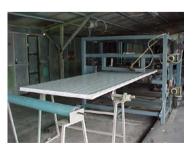

# Facts and Company Data

- Established since 1987
- Registered Capital 10 Million Baht
  - Office location is near central business district of Bangkok and Bangkok Port
- Factory is located in Sampran district, Nakorn Pathom,
  - 33 KM. S.W. of Bangkok with 10,000 sq.m. (107,500 sq.ft.)
  - concrete marshalling and storage yard including 2,000 sq.m.
     (21,500 sq.ft.) high overhead factory under roof.
- Satellite offices are located at strategic maritime service centers, e.g. Bangkok Port ICD (PAT), Laem Chabang (LCB) ICD, Lat Krabang (LKB) ICD and several private depots.
- Staff of 200 employees serving throughout of region
- O Container yard for a stock of 20' and 40' refrigerated marine containers
  - (Reefers), and dry van container, 200 TEUs
- Facilities and equipment well equipped facilities for
  - construction, fabrication, and refurbishment, e.g. air-blast room and paint room
  - continuous machine for forming prefabricated sandwich panel with insulation,
  - hydraulic press-brake for metal sheet forming (400 tons), welding and cutting equipment,
  - gantry crane, truck with 25 tons hydraulic crane, forklifts, material handling equipment, workshop tools & apparatus, measuring instruments, etc.

AIR-BLAST ROOM

PRESS BRAKE ,500 TONS

AUTO PREFAB. SANDWICH PANEL