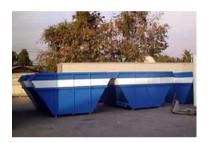

# Bins and Containers

#### for Bulk Refuse and Solid Waste

#### BINS AND LUGGER CONTAINERS FOR MUNICIPAL SOLID WASTE (MSW):

- Custom-built for different configurations of bins for garbage collector truck with lifting device.
- Containers, Luggers and Roll-off tank for MSW transfer stations and transporting trailers or trucks.
- Storage Containers for hazardous waste, hospital waste, MSW and others.