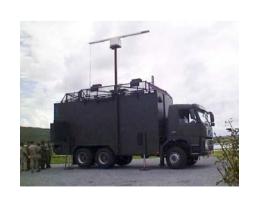

# Container Specialist (Cont'd)

 Example of Telecommunication/Switching Gear/Control Container / Fixed Station Radar Surveillance / Mobile Radar Surveillance Truck /

**SWITCHING GEAR/ SUB-STATION** 

FIXED STATION RADAR SURVEILLANCE & TOWER

MOBILE RADAR SURVEILLANCE TRUCK