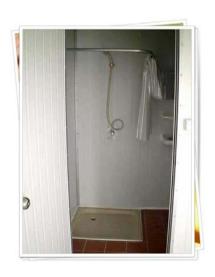

# Toilets (Cont'd)

#### Exterior & Interior

SQUAT TYPE BOWL

WASH BASIN

SHOWER

PORTABLE TOILET, MODEL T5

PORTABLE TOILET, MODEL T6W & T6WU(with Urinal)