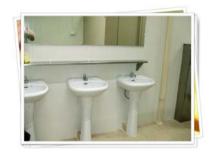

# Toilets (Cont'd)

#### Exterior & Interior

SQUAT TYPE BOWL

WASH BASIN

SHOWER

PORTABLE TOILET, MODEL T5

PORTABLE TOILET, MODEL T6W & T6WU(with Urinal)