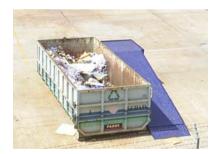

# Bins and Containers

#### for Bulk Refuse and Solid Waste

#### BINS AND LUGGER CONTAINERS FOR MUNICIPAL SOLID WASTE (MSW):

- Custom-built for different configurations of bins for garbage collector truck with lifting device.
- Containers, Luggers and Roll-off tank for MSW transfer stations and transporting trailers or trucks.
- Storage Containers for hazardous waste, hospital waste, MSW and others.