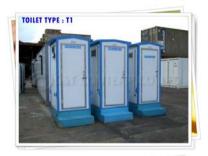

# Toilets (Cont'd)

#### Exterior & Interior

SQUAT TYPE BOWL

WASH BASIN

SHOWER

PORTABLE TOILET, MODEL T5

PORTABLE TOILET, MODEL T6W & T6WU(with Urinal)