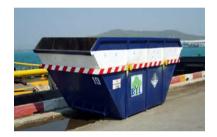

# Bins and Containers

#### for Bulk Refuse and Solid Waste

#### BINS AND LUGGER CONTAINERS FOR MUNICIPAL SOLID WASTE (MSW):

- Custom-built for different configurations of bins for garbage collector truck with lifting device.
- Containers, Luggers and Roll-off tank for MSW transfer stations and transporting trailers or trucks.
- Storage Containers for hazardous waste, hospital waste, MSW and others.