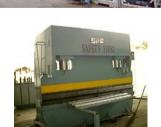

# Facts and Company Data

- Established since 1987
- Registered Capital 10 Million Baht
  - Office location is near central business district of Bangkok and Bangkok Port
- Factory is located in Sampran district, Nakorn Pathom,
  - 33 KM. S.W. of Bangkok with 10,000 sq.m. (107,500 sq.ft.)
  - concrete marshalling and storage yard including 2,000 sq.m.
     (21,500 sq.ft.) high overhead factory under roof.
- Satellite offices are located at strategic maritime service centers, e.g. Bangkok Port ICD (PAT), Laem Chabang (LCB) ICD, Lat Krabang (LKB) ICD and several private depots.
- Staff of 200 employees serving throughout of region
- O Container yard for a stock of 20' and 40' refrigerated marine containers
  - (Reefers), and dry van container, 200 TEUs
- Facilities and equipment well equipped facilities for
  - construction, fabrication, and refurbishment, e.g. air-blast room and paint room
  - continuous machine for forming prefabricated sandwich panel with insulation,
  - hydraulic press-brake for metal sheet forming (400 tons), welding and cutting equipment,
  - gantry crane, truck with 25 tons hydraulic crane, forklifts, material handling equipment, workshop tools & apparatus, measuring instruments, etc.

AIR-BLAST ROOM

PRESS BRAKE ,500 TONS

AUTO PREFAB. SANDWICH PANEL