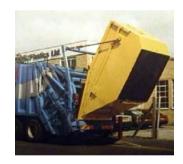

# Bins and Containers

#### for Bulk Refuse and Solid Waste

#### BINS AND LUGGER CONTAINERS FOR MUNICIPAL SOLID WASTE (MSW):

- Custom-built for different configurations of bins for garbage collector truck with lifting device.
- Containers, Luggers and Roll-off tank for MSW transfer stations and transporting trailers or trucks.
- Storage Containers for hazardous waste, hospital waste, MSW and others.