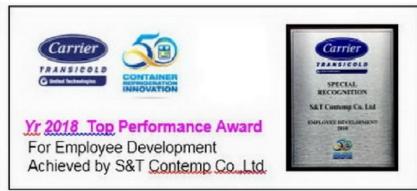

And YR2004, S&T received recognition award in the category of *"Employee Development"*.

After YR2004, Carrier Transicold has changed the meeting schedule and Award Program to be every 2 years. From YR 2007 to YR 2016, S&T received other awards in the *"Employee Development, Workplace Safety, Top Performer (2<sup>nd</sup> time) and Customer Satisfaction"* again.