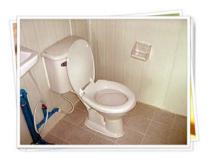

# Toilets (Cont'd)

#### Exterior & Interior

SQUAT TYPE BOWL

WASH BASIN

SHOWER

PORTABLE TOILET, MODEL T5

PORTABLE TOILET, MODEL T6W & T6WU(with Urinal)