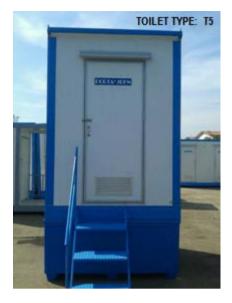

#### Exterior & Interior

SQUAT TYPE BOWL

WASH BASIN

SHOWER

PORTABLE TOILET, MODEL T5

PORTABLE TOILET, MODEL T6W & T6WU(with Urinal)