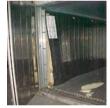

#### REEFER CONTAINER STRUCTURE REPAIR:

- Repair and replace internal and external wall, ceiling, T-Floor delamination, crossmembers, top and bottom rail, and roof. Wall and Ceiling insulation using NON-CFC type of PU foamed-in- place followed *IICL /or GeSeaCo /or Owner specified instruction* to be approved by third party inspection.
- Repair and replace structural steel pillar and equipment frame, top and bottom marine aluminum rail, cross-members, door and accessories with supervision of IICL certified technician.
- Paint coating and Decal installation.
- Rebuilt compressor with genuine parts from manufacturer
- Refurbish all equipment and body.