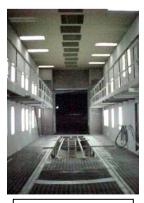

# Facts and Company Data

- Established since 1987
- Registered Capital 10 Million Baht
  - Office location is near central business district of Bangkok and Bangkok Port
- Factory is located in Sampran district, Nakorn Pathom,
  - 33 KM. S.W. of Bangkok with 10,000 sq.m. (107,500 sq.ft.)
  - concrete marshalling and storage yard including 2,000 sq.m.
     (21,500 sq.ft.) high overhead factory under roof.
- Satellite offices are located at strategic maritime service centers, e.g. Bangkok Port ICD (PAT), Laem Chabang (LCB) ICD, Lat Krabang (LKB) ICD and several private depots.
- Staff of 200 employees serving throughout of region
- O Container yard for a stock of 20' and 40' refrigerated marine containers
  - (Reefers), and dry van container, 200 TEUs
- Facilities and equipment well equipped facilities for
  - construction, fabrication, and refurbishment, e.g. air-blast room and paint room
  - continuous machine for forming prefabricated sandwich panel with insulation,
  - hydraulic press-brake for metal sheet forming (400 tons), welding and cutting equipment,
  - gantry crane, truck with 25 tons hydraulic crane, forklifts, material handling equipment, workshop tools & apparatus, measuring instruments, etc.

AIR-BLAST ROOM

PRESS BRAKE ,500 TONS

AUTO PREFAB. SANDWICH PANEL