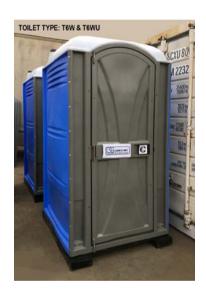

#### Exterior & Interior

SQUAT TYPE BOWL

WASH BASIN

SHOWER

PORTABLE TOILET, MODEL T5

PORTABLE TOILET, MODEL T6W & T6WU(with Urinal)