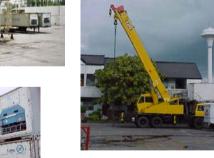

# Facts and Company Data

- Established since 1987
- Registered Capital 10 Million Baht
  - Office location is near central business district of Bangkok and Bangkok Port
- Factory is located in Sampran district, Nakorn Pathom,
  - 33 KM. S.W. of Bangkok with 10,000 sq.m. (107,500 sq.ft.)
  - concrete marshalling and storage yard including 2,000 sq.m.
     (21,500 sq.ft.) high overhead factory under roof.
- Satellite offices are located at strategic maritime service centers, e.g. Bangkok Port ICD (PAT), Laem Chabang (LCB) ICD, Lat Krabang (LKB) ICD and several private depots.
- Staff of 200 employees serving throughout of region
- O Container yard for a stock of 20' and 40' refrigerated marine containers
  - (Reefers), and dry van container, 200 TEUs
- Facilities and equipment well equipped facilities for
  - construction, fabrication, and refurbishment, e.g. air-blast room and paint room
  - continuous machine for forming prefabricated sandwich panel with insulation,
  - hydraulic press-brake for metal sheet forming (400 tons), welding and cutting equipment,
  - gantry crane, truck with 25 tons hydraulic crane, forklifts, material handling equipment, workshop tools & apparatus, measuring instruments, etc.