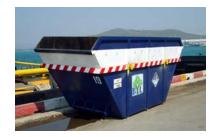

# Bins and Containers

#### for Bulk Refuse and Solid Waste

#### BINS AND CONTAINERS FOR MUNICIPAL SOLID WASTE (MSW):

- Custom-built for different configurations of bins for garbage collector truck with lifting device.
- Containers, Luggers and Roll-off tank for MSW transfer stations and transporting trailers or trucks.
- Storage Containers for hazardous waste, hospital waste, MSW and others.