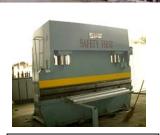

# Facts and Company Data

- Established since 1987
- Registered Capital 10 Million Baht
  - Office location is near central business district of Bangkok and Bangkok Port
- Factory is located in Sampran district, Nakorn Pathom,
  - 33 KM. S.W. of Bangkok with 10,000 sq.m. (107,500 sq.ft.)
  - concrete marshalling and storage yard including 2,000 sq.m.
     (21,500 sq.ft.) high overhead factory under roof.
- O Satellite offices are located at strategic maritime service centers, e.g. Bangkok Port ICD (PAT), Laem Chabang (LCB) ICD, Lat Krabang (LKB) ICD and several private depots.
- Staff of 200 employees serving throughout of region
- O Container yard for a stock of 20' and 40' refrigerated marine containers
  - (Reefers), and dry van container, 200 TEUs
- Facilities and equipment well equipped facilities for
  - construction, fabrication, and refurbishment, e.g. air-blast room and paint room
  - continuous machine for forming prefabricated sandwich panel with insulation,
  - hydraulic press-brake for metal sheet forming (400 tons), welding and cutting equipment,
  - gantry crane, truck with 25 tons hydraulic crane, forklifts, material handling equipment, workshop tools & apparatus, measuring instruments, etc.

AIR-BLAST ROOM

PRESS BRAKE ,500 TONS

AUTO PREFAB. SANDWICH PANEL