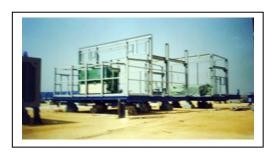

# Facts and Company Data

- Established since 1987
- Registered Capital 10 Million Baht
  - Office location is near central business district of Bangkok and Bangkok Port
- Factory is located in Sampran district, Nakorn Pathom,
  - 33 KM. S.W. of Bangkok with 10,000 sq.m. (107,500 sq.ft.)
  - concrete marshalling and storage yard including 2,000 sq.m.
     (21,500 sq.ft.) high overhead factory under roof.
- O Satellite offices are located at strategic maritime service centers, e.g. Bangkok Port ICD (PAT), Laem Chabang (LCB) ICD, Lat Krabang (LKB) ICD and several private depots.
- Staff of 200 employees serving throughout of region
- O Container yard for a stock of 20' and 40' refrigerated marine containers
  - (Reefers), and dry van container, 200 TEUs
- Facilities and equipment well equipped facilities for
  - construction, fabrication, and refurbishment, e.g. air-blast room and paint room
  - continuous machine for forming prefabricated sandwich panel with insulation,
  - hydraulic press-brake for metal sheet forming (400 tons), welding and cutting equipment,
  - gantry crane, truck with 25 tons hydraulic crane, forklifts, material handling equipment, workshop tools & apparatus, measuring instruments, etc.

# Container & Sites Construction

#### Exterior