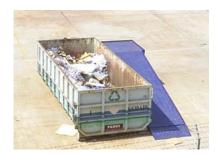

# Bins and Containers

#### for Bulk Refuse and Solid Waste

#### BINS AND CONTAINERS FOR MUNICIPAL SOLID WASTE (MSW):

- Custom-built for different configurations of bins for garbage collector truck with lifting device.
- Containers, Luggers and Roll-off tank for MSW transfer stations and transporting trailers or trucks.
- Storage Containers for hazardous waste, hospital waste, MSW and others.