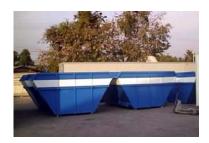

# Bins and Containers

#### for Bulk Refuse and Solid Waste

#### BINS AND CONTAINERS FOR MUNICIPAL SOLID WASTE (MSW):

- Custom-built for different configurations of bins for garbage collector truck with lifting device.
- Containers, Luggers and Roll-off tank for MSW transfer stations and transporting trailers or trucks.
- Storage Containers for hazardous waste, hospital waste, MSW and others.