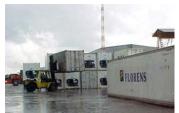

#### Repair Service

Maintenance and Repair Service for heavily damaged body/box of the reefers, general purpose (dry) Container and various type of equipment by experience technician.

GE SeaCo

#### REEFER CONTAINER STRUCTURE REPAIR:

- Repair and replace internal and external wall, ceiling, T-Floor delamination, crossmembers, top and bottom rail, and roof. Wall and Ceiling insulation using NON-CFC type of PU foamed-in- place followed *IICL /or GeSeaCo /or Owner specified instruction* to be approved by third party inspection.
- Repair and replace structural steel pillar and equipment frame, top and Bottom marine aluminum rail, cross-members, door and accessories.
- Paint coating and Decal installation.
- Rebuilt compressor with genuine parts from manufacturer
- Refurbish all equipment and body.