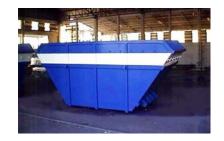

# Bins and Containers

#### for Bulk Refuse and Solid Waste

#### BINS AND CONTAINERS FOR MUNICIPAL SOLID WASTE (MSW):

- Custom-built for different configurations of bins for garbage collector truck with lifting device.
- Containers, Luggers and Roll-off tank for MSW transfer stations and transporting trailers or trucks.
- Storage Containers for hazardous waste, hospital waste, MSW and others.