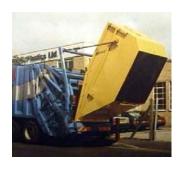

# Bins and Containers

#### for Bulk Refuse and Solid Waste

#### BINS AND CONTAINERS FOR MUNICIPAL SOLID WASTE (MSW):

- Custom-built for different configurations of bins for garbage collector truck with lifting device.
- Containers, Luggers and Roll-off tank for MSW transfer stations and transporting trailers or trucks.
- Storage Containers for hazardous waste, hospital waste, MSW and others.