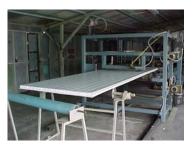

# Facts and Company Data

- Established since 1987
- Registered Capital 10 Million Baht
  - Office location is near central business district of Bangkok and Bangkok Port
- Factory is located in Sampran district, Nakorn Pathom,
  - 33 KM. S.W. of Bangkok with 10,000 sq.m. (107,500 sq.ft.)
  - concrete marshalling and storage yard including 2,000 sq.m.
     (21,500 sq.ft.) high overhead factory under roof.
- O Satellite offices are located at strategic maritime service centers, e.g. Bangkok Port ICD (PAT), Laem Chabang (LCB) ICD, Lat Krabang (LKB) ICD and several private depots.
- Staff of 200 employees serving throughout of region
- O Container yard for a stock of 20' and 40' refrigerated marine containers
  - (Reefers), and dry van container, 200 TEUs
- Facilities and equipment well equipped facilities for
  - construction, fabrication, and refurbishment, e.g. air-blast room and paint room
  - continuous machine for forming prefabricated sandwich panel with insulation,
  - hydraulic press-brake for metal sheet forming (400 tons), welding and cutting equipment,
  - gantry crane, truck with 25 tons hydraulic crane, forklifts, material handling equipment, workshop tools & apparatus, measuring instruments, etc.

AIR-BLAST ROOM

PRESS BRAKE ,500 TONS

AUTO PREFAB. SANDWICH PANEL