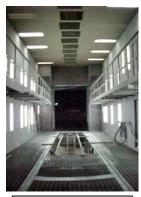

# Facts and Company Data

- Established since 1987
- Registered Capital 10 Million Baht
  - Office location is near central business district of Bangkok and Bangkok Port
- Factory is located in Sampran district, Nakorn Pathom,
  - 33 KM. S.W. of Bangkok with 10,000 sq.m. (107,500 sq.ft.)
  - concrete marshalling and storage yard including 2,000 sq.m.
     (21,500 sq.ft.) high overhead factory under roof.
- O Satellite offices are located at strategic maritime service centers, e.g. Bangkok Port ICD (PAT), Laem Chabang (LCB) ICD, Lat Krabang (LKB) ICD and several private depots.
- Staff of 200 employees serving throughout of region
- O Container yard for a stock of 20' and 40' refrigerated marine containers
  - (Reefers), and dry van container, 200 TEUs
- Facilities and equipment well equipped facilities for
  - construction, fabrication, and refurbishment, e.g. air-blast room and paint room
  - continuous machine for forming prefabricated sandwich panel with insulation,
  - hydraulic press-brake for metal sheet forming (400 tons), welding and cutting equipment,
  - gantry crane, truck with 25 tons hydraulic crane, forklifts, material handling equipment, workshop tools & apparatus, measuring instruments, etc.

AIR-BLAST ROOM

PRESS BRAKE ,500 TONS

AUTO PREFAB. SANDWICH PANEL