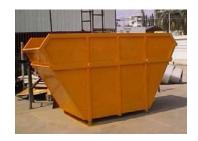

# Bins and Containers

#### for Bulk Refuse and Solid Waste

#### BINS AND CONTAINERS FOR MUNICIPAL SOLID WASTE (MSW):

- Custom-built for different configurations of bins for garbage collector truck with lifting device.
- Containers, Luggers and Roll-off tank for MSW transfer stations and transporting trailers or trucks.
- Storage Containers for hazardous waste, hospital waste, MSW and others.