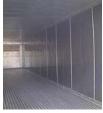

#### REEFER CONTAINER STRUCTURE REPAIR:

- Repair and replace internal and external wall, ceiling, T-Floor delamination, crossmembers, top and bottom rail, and roof. Wall and Ceiling insulation using NON-CFC type of PU foamed-in- place followed *IICL /or GeSeaCo /or Owner specified instruction* to be approved by third party inspection.
- Repair and replace structural steel pillar and equipment frame, top and Bottom marine aluminum rail, cross-members, door and accessories.
- Paint coating and Decal installation.
- Rebuilt compressor with genuine parts from manufacturer
- Refurbish all equipment and body.