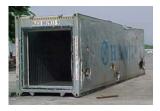

#### Repair Service

Maintenance and Repair Service for heavily damaged body/box of the reefers, general purpose (dry) Container and various type of equipment by experience technician.

GE SeaCo

#### REEFER CONTAINER STRUCTURE REPAIR:

- Repair and replace internal and external wall, ceiling, T-Floor delamination, crossmembers, top and bottom rail, and roof. Wall and Ceiling insulation using NON-CFC type of PU foamed-in- place followed *IICL /or GeSeaCo /or Owner specified instruction* to be approved by third party inspection.
- Repair and replace structural steel pillar and equipment frame, top and Bottom marine aluminum rail, cross-members, door and accessories.
- Paint coating and Decal installation.
- Rebuilt compressor with genuine parts from manufacturer
- Refurbish all equipment and body.