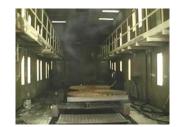

# Facts and Company Data

- Established since 1987
- Registered Capital 10 Million Baht
  - Office location is near central business district of Bangkok and Bangkok Port
- Factory is located in Sampran district, Nakorn Pathom,
  - 33 KM. S.W. of Bangkok with 10,000 sq.m. (107,500 sq.ft.)
  - concrete marshalling and storage yard including 2,000 sq.m.
     (21,500 sq.ft.) high overhead factory under roof.
- O Satellite offices are located at strategic maritime service centers, e.g. Bangkok Port ICD (PAT), Laem Chabang (LCB) ICD, Lat Krabang (LKB) ICD and several private depots.
- Staff of 200 employees serving throughout of region
- O Container yard for a stock of 20' and 40' refrigerated marine containers
  - (Reefers), and dry van container, 200 TEUs
- Facilities and equipment well equipped facilities for
  - construction, fabrication, and refurbishment, e.g. air-blast room and paint room
  - continuous machine for forming prefabricated sandwich panel with insulation,
  - hydraulic press-brake for metal sheet forming (400 tons), welding and cutting equipment,
  - gantry crane, truck with 25 tons hydraulic crane, forklifts, material handling equipment, workshop tools & apparatus, measuring instruments, etc.

AIR-BLAST ROOM

PRESS BRAKE ,500 TONS

AUTO PREFAB. SANDWICH PANEL