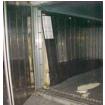

#### **REEFER CONTAINER:**

- Repair and replace internal and external wall, ceiling, T-Floor delamination, crossmembers, top and bottom rail, and roof. Wall and Ceiling insulation using NON-CFC type of PU foamed-in- place followed *IICL /or GeSeaCo /or Owner specified instruction* to be approved by third party inspection.
- Repair and replace structural steel pillar and equipment frame, top and Bottom marine aluminum rail, cross-members, door and accessories.
- Paint coating and Decal installation.
- Rebuilt compressor with genuine parts from manufacturer
- Refurbish all equipment and body.