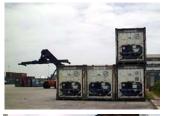

### **Repair Service**

Maintenance and Repair Service for heavily damaged body/box of the reefers general purpose (dry) Container and various type of equipment by experience technician.

GE SeaCo

#### **REEFER CONTAINER:**

- Repair and replace internal and external wall, ceiling, T-Floor delamination, crossmembers, top and bottom rail, and roof. Wall and Ceiling insulation using NON-CFC type of PU foamed-in- place followed *IICL /or GeSeaCo /or Owner specified instruction* to be approved by third party inspection.
- Repair and replace structural steel pillar and equipment frame, top and Bottom marine aluminum rail, cross-members, door and accessories.
- Paint coating and Decal installation.
- Rebuilt compressor with genuine parts from manufacturer
- Refurbish all equipment and body.