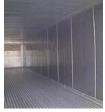

#### **REEFER CONTAINER:**

- Repair and replace internal and external wall, ceiling, T-Floor delamination, crossmembers, top and bottom rail, and roof. Wall and Ceiling insulation using NON-CFC type of PU foamed-in- place followed *IICL /or GeSeaCo /or Owner specified instruction* to be approved by third party inspection.
- Repair and replace structural steel pillar and equipment frame, top and Bottom marine aluminum rail, cross-members, door and accessories.
- Paint coating and Decal installation.
- Rebuilt compressor with genuine parts from manufacturer
- Refurbish all equipment and body.